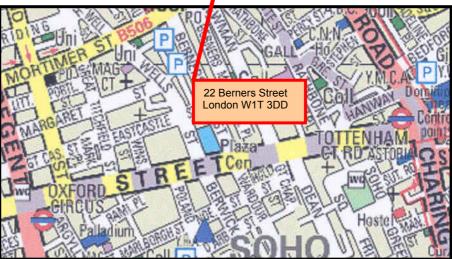

# How to find us

#### By car

Car parking facilities are available within walking distance of the Organization.

Eight pound daily congestion charge is applicable when driving in central London. 22 Berners Street, London W1T 3DD Telephone: +44 (0) 20 7612 0600 • Fax: +44 (0) 20 7612 0630 Email: info@ico.org • Website: www.ico.org

## By bus

Buses 7, 8, 10, 25, 55, 73, 98 and 390 stop near the corner of Oxford Street and Berners Street.